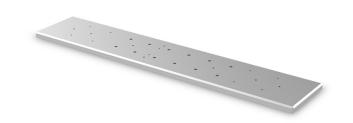

# **Mounting plate**

**CMPT plates** are mechanical components designed to build optical benches for measurement applications.

Most Opto Engineering® telecentric lenses and illuminators can be mounted on these plates using CMHO clamping mechanics. For very accurate measurement applications, calibration patterns can be precisely mounted in front of the lens with the CMPH pattern holders, enabling perfect calibration of the optical system.

### **Mechanical specifications**

| Length | (mm) | 631.0 |
|--------|------|-------|
| Width  | (mm) | 122.0 |
| Height | (mm) | 15.0  |
| Mass   | (g)  | 3058  |